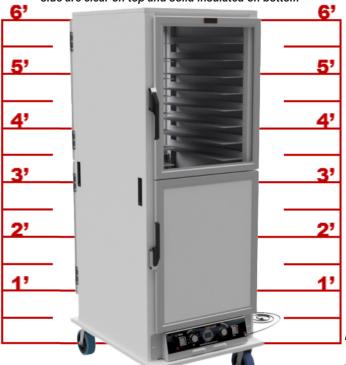

## Insulated Pass Thru Proof/Hold Cabinet with Removable Supports

Perfect for carry-out and short term holding with a proofing option

## Choose your hinging and door configuration

Shown with dutch door configuration - both control side and back side are clear on top and solid insulated on bottom

- All aluminum construction
- 3/4" concealed foam insulation provides additional energy efficiency and enhanced heat and moisture control
- Furnished with 16 pair of 5" removable pan supports to accommodate a wide range of pans and screens from 16 to 21" wide and up to 30" deep, including 18" x 26" trays and steam table pans
- Includes dual purpose HHP-SB-PT to use for proofing or holding
- Pan stop to provide uniform heat distribution throughout cabinet
- Will accommodate up to 16 pans on 3-1/4" center spacing
- Integrated side handles
- Ambient air temperature may affect heating performance
- Large Plate Series Casters 6" PU swivel, 2 w/brakes

| MODEL#       | CENTER<br>SPACING | OUTSIDE DIMENSIONS<br>H x W x D (INCHES) |          | WEIGHT<br>(LBS.) |
|--------------|-------------------|------------------------------------------|----------|------------------|
| CA74-PFIN-PT | 3-1/4"            | 75-5/16 x 26-7/8 x 36                    | Up to 16 | 215              |