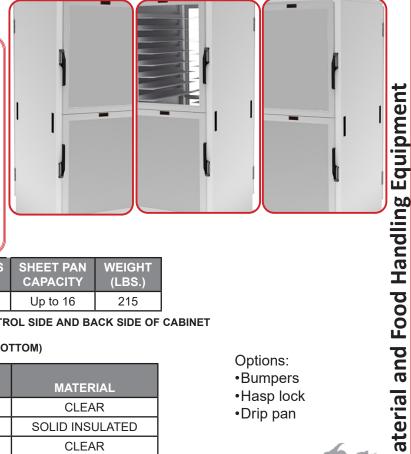

## Choose your hinging and door configuration

Shown with dutch door configuration - both control side and back side are clear on top and solid insulated on bottom

- All aluminum construction
- 3/4" concealed foam insulation provides additional energy efficiency and enhanced heat and moisture control
- Furnished with 16 pair of 5" removable pan supports to accommodate a wide range of pans and screens from 16 to 21" wide and up to 30" deep, including 18" x 26" trays and steam table pans
- Includes dual purpose HHP-SB-PT to use for proofing or holding
- Pan stop to provide uniform heat distribution throughout cabinet
- Will accommodate up to 16 pans on 3-1/4" center spacing
- Integrated side handles
- Ambient air temperature may affect heating performance
- Large Plate Series Casters 6" PU swivel, 2 w/brakes

Right Hinge Full doors or Dutch doors - clear or solid insulated

Left Hinae\* Full doors or Dutch doors - clear or solid insulated

> Options: Bumpers Hasp lock Drip pan

Digital thermometer in face of heat unit Temp adjustable to approximately 180°F in Hold for insulated

MUST CHOOSE YOUR DOOR CONFIGURATION FOR BOTH CONTROL SIDE AND BACK SIDE OF CABINET **FULL DOORS (CHOOSE 1 PER SIDE)** 

**DUTCH DOORS (CHOOSE 2 PER SIDE AND SPECIFY TOP AND BOTTOM)** 

**Proudly Manufactured in Michigan** 