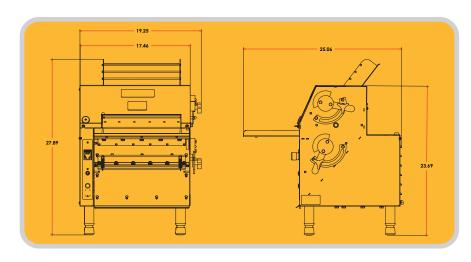

## **SPECIFICATIONS**

(Specifications subject to change without notice)

**Rollers:** 3.5" dia. by 15" length (8.89 cm dia. by 38.10 cm length)

SOMERSET

**Scrapers:** Synthetic, Spring Loaded, Removable

**Bearings:** Sealed Ball Bearings, Permanently Lubricated

**Gear Motor:** Heavy Duty 1/2 HP, Maintenance Free, Single Phase, 115v/60Hz or 220v/50Hz

Finishing: All Stainless Steel

Legs: 4" Adjustable, Stainless Steel

Shipping Weight: 170 lbs (77kgs)

MADE IN THE U.S.A. 05.10.12