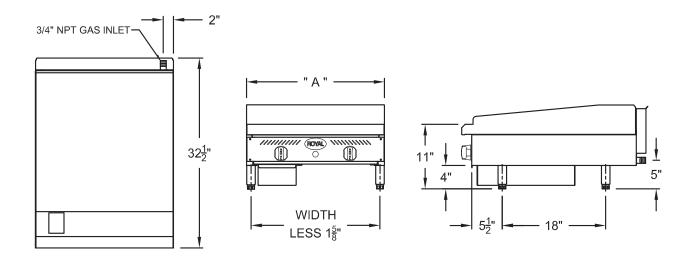

#### **Size**

- **□** 12" **□**18" **□**24" **□**30" **□**36" **□**48" **□**60" **□**72"
- □ 5" swivel casters (set of four 2 locking)
- □ 5" swivel casters (set of six 3 locking) (60" and 72" models)

| Model Number | Width (A) | Number of Burners | Total BTU | Ship Weight |
|--------------|-----------|-------------------|-----------|-------------|
| RMG-12       | 12"       | 1                 | 30,000    | 140 lbs.    |
| RMG-18       | 18"       | 1                 | 30,000    | 165 lbs.    |
| RMG-24       | 24"       | 2                 | 60,000    | 210 lbs.    |
| RMG-36       | 36"       | 3                 | 90,000    | 290 lbs.    |
| RMG-48       | 48"       | 4                 | 120,000   | 370 lbs.    |
| RMG-60       | 60"       | 5                 | 150,000   | 460 lbs.    |
| RMG-72       | 72"       | 6                 | 180,000   | 540 lbs.    |

## **Gas Connection:**

3/4" NPT on the right hand rear of the appliance.

The pressure regulator (supplied) is to be connected by the installer.

Specify type of gas and altitude, if over 2,000 feet, when ordering.

### Clearances:

|       | Combustible | Non-Combustible |
|-------|-------------|-----------------|
| Rear  | 4"          | 0"              |
| Sides | 15"         | 0"              |

Due to continuing product development to ensure best possible performance, these specifications are subject to change without prior notification.