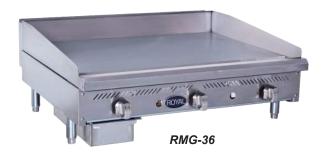

# **Standard Features**

- 11" high, Low Profile
- Large 1½ gallon capacity stainless steel grease can
- Compact heavy gauge chassis for long life
- Stainless steel sides, front valve cover and ledge
- Double wall panels for cooler sides
- Aeration panels between the burners for added efficiency
- Stainless Steel "U" shaped burner every 12" rated at 30,000 BTU/hr
- 3/4" thick griddle plate with polished cooking surface
- Manual control for each burner
- 4" wide S/S grease trough with large drain opening for easy cleaning
- Stainless steel tubing for pilots
- 4" high adjustable heavy duty legs included

#### **Size**

- **□** 12" **□**18" **□**24" **□**30" **□**36" **□**48" **□**60" **□**72"
- □ 5" swivel casters (set of four 2 locking)
- □ 5" swivel casters (set of six 3 locking) (60" and 72" models)

| Model Number | Width (A) | Number of Burners | Total BTU | Ship Weight |
|--------------|-----------|-------------------|-----------|-------------|
| RMG-12       | 12"       | 1                 | 30,000    | 140 lbs.    |
| RMG-18       | 18"       | 1                 | 30,000    | 165 lbs.    |
| RMG-24       | 24"       | 2                 | 60,000    | 210 lbs.    |
| RMG-36       | 36"       | 3                 | 90,000    | 290 lbs.    |
| RMG-48       | 48"       | 4                 | 120,000   | 370 lbs.    |
| RMG-60       | 60"       | 5                 | 150,000   | 460 lbs.    |
| RMG-72       | 72"       | 6                 | 180,000   | 540 lbs.    |